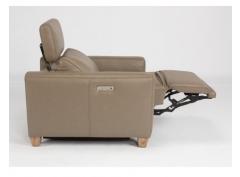

## **Product Details**

- Blue Steel Spring unit
- Attached back cushions
- Attached high-density seat cushions
- Power mechanisms allow you to smoothly recline to any position and adjust the headrests.

## Modern modular motion.

Astro's wide seating and low back cushions provide ample support and room for you and your guests. Thin armrests and adjustable headrests offer a unique look and added comfort. Short block legs anchor this style and add a bold finish to the low profile of Astra's modern design. A power reclining mechanism lets you change angles effortlessly from an upright to a fully reclined position, and a power button allows you to independently adjust the headrest for custom relaxation.