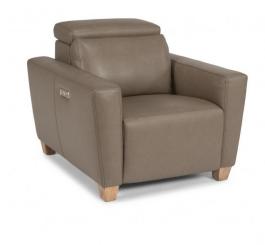

## Astra

LEATHER POWER RECLINER WITH POWER HEADREST | 1309-50PH

40"W x 43"D x 34"H 20"SH × 24"SW × 21"SD × 26"AH Open Depth: 66"

## Modern modular motion.

Astro's wide seating and low back cushions provide ample support and room for you and your guests. Thin armrests and adjustable headrests offer a unique look and added comfort. Short block legs anchor this style and add a bold finish to the low profile of Astra's modern design. A power reclining mechanism lets you change angles effortlessly from an upright to a fully reclined position, and a power button allows you to independently adjust the headrest for custom relaxation.