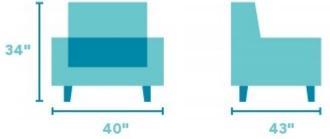

## Astra

LEATHER POWER RECLINER WITH POWER HEADREST | 1309-50PH

40"W x 43"D x 34"H 20"SH × 24"SW × 21"SD × 26"AH Open Depth: 66"