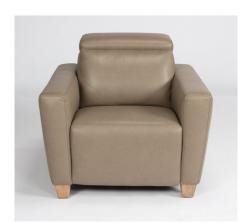

## **Product Details**

- Blue Steel Spring unit
- Attached back cushions
- Attached high-density seat cushions
- Power mechanisms allow you to smoothly recline to any position and adjust the headrests.

## Modern modular motion.

Astro's wide seating and low back cushions provide ample support and room for you and your guests. Thin armrests and adjustable headrests offer a unique look and added comfort. Short block legs anchor this style and add a bold finish to the low profile of Astra's modern design. A power reclining mechanism lets you change angles effortlessly from an upright to a fully reclined position, and a power button allows you to independently adjust the headrest for custom relaxation.